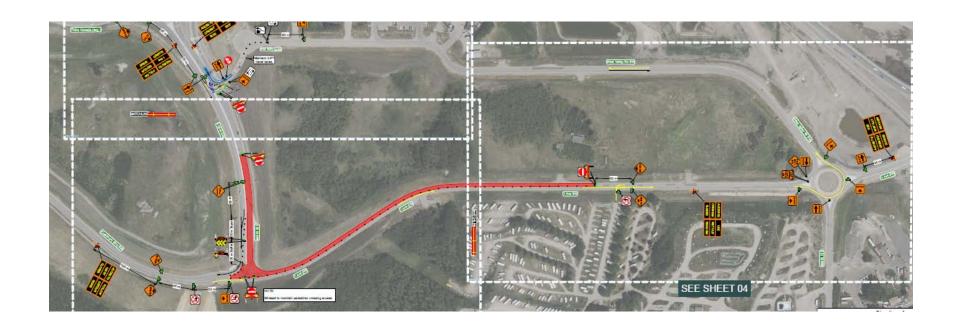

## CONSTRUCTION NOTIFICATION

**Project: Osprey Hill Phase 1** 

Re: Traffic Detour

This notice is to inform you that Whissell Contracting Ltd. will be performing construction activity on Crestmont Blvd & 1<sup>st</sup> Ave SW at 109<sup>th</sup> St SW. This work will be performed on the roadway in the image shown below.

Construction activity will take place from **November 8**th to approximately **November 16**th, **2024**.

During this time, access to Crestmont Blvd will be a single lane right turn only. Eastbound Crestmont Blvd. and Eastbound 1st Ave will remain open. Westbound 1st Ave will be closed.

Exiting from Crestmont will require driving down 1<sup>st</sup> Ave to West Valley Road and exiting onto 109<sup>th</sup> Street. Traffic on 1<sup>st</sup> Ave, 101<sup>st</sup> Street SW & West Valley Road will be re-routed through a temporary access on the West end of West Valley Rd connecting it to 109<sup>th</sup> St SW.